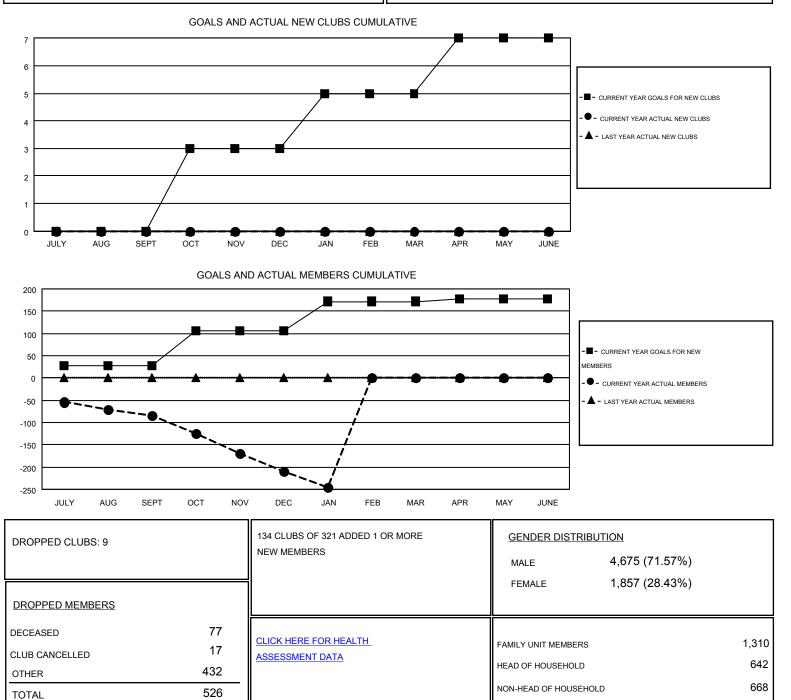

## GMT: HARVEY WHITLEY

| Clubs                 |                  |           |                  |                  | Members               |                    |                                        |                    |                  |
|-----------------------|------------------|-----------|------------------|------------------|-----------------------|--------------------|----------------------------------------|--------------------|------------------|
| RESULTS FOR 2015-2016 |                  |           |                  |                  | RESULTS FOR 2015-2016 |                    |                                        |                    |                  |
| QUARTER               | NEW CLUB<br>GOAL | NEW CLUBS | DROPPED<br>CLUBS | NET<br>GAIN/LOSS | QUARTER               | NEW MEMBER<br>GOAL | CHARTER AND<br>NEW<br>MEMBERS<br>ADDED | DROPPED<br>MEMBERS | NET<br>GAIN/LOSS |
| JULY/AUG/SEPT         | 0                | 0         | 6                | -6               | JULY/AUG/SEPT         | 28                 | 116                                    | 200                | -84              |
| OCT/NOV/DEC           | 3                | 0         | 3                | -3               | OCT/NOV/DEC           | 78                 | 108                                    | 233                | -125             |
| JAN/FEB/MAR           | 2                | 0         | 0                | 0                | JAN/FEB/MAR           | 66                 | 57                                     | 93                 | -36              |
| APR/MAY/JUNE          | 2                | 0         | 0                | 0                | APR/MAY/JUNE          | 6                  | 0                                      | 0                  | 0                |